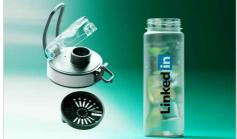

## **Aqualok Infuse**

The Aqualok Infuse features a fantastic infuser lid that allows you to add and lock in your favourite fruits or vegetables to your daily drinking water. Just like our standard Aqualok model, the Aqualok Infuse is made from the durable translucent Tritan™ plastic and also features a secure-lock lid to prevent any unwanted spillages. There are enlarged branding areas on two sides of the bottle and also around the lid, which is a popular branding area to print with bespoke names via our Individual Naming service.