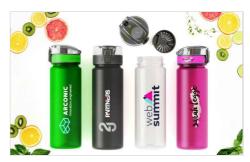

## **Aqualok Infuse**

The Aqualok Infuse features a fantastic infuser lid that allows you to add and lock in your favourite fruits or vegetables to your daily drinking water. Just like our standard Aqualok model, the Aqualok Infuse is made from the durable translucent Tritan™ plastic and also features a secure-lock lid to prevent any unwanted spillages. There are enlarged branding areas on two sides of the bottle and also around the lid, which is a popular branding area to print with bespoke names via our Individual Naming service.

## **Aqualok Infuse**