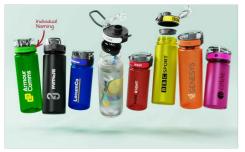

## **Aqualok Infuse**

The Aqualok Infuse features a fantastic infuser lid that allows you to add and lock in your favourite fruits or vegetables to your daily drinking water. Just like our standard Aqualok model, the Aqualok Infuse is made from the durable translucent Tritan™ plastic and also features a secure-lock lid to prevent any unwanted spillages. There are enlarged branding areas on two sides of the bottle and also around the lid, which is a popular branding area to print with bespoke names via our Individual Naming service.

## **Aqualok Infuse**