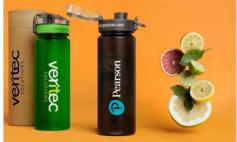

## **Aqualok Infuse**

The Aqualok Infuse features a fantastic infuser lid that allows you to add and lock in your favourite fruits or vegetables to your daily drinking water. Just like our standard Aqualok model, the Aqualok Infuse is made from the durable translucent Tritan™ plastic and also features a secure-lock lid to prevent any unwanted spillages. There are enlarged branding areas on two sides of the bottle and also around the lid, which is a popular branding area to print with bespoke names via our Individual Naming service.

## **Aqualok Infuse**