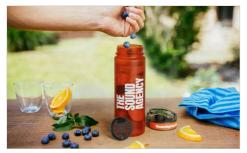

## **Aqualok Infuse**

The Aqualok Infuse features a fantastic infuser lid that allows you to add and lock in your favourite fruits or vegetables to your daily drinking water. Just like our standard Aqualok model, the Aqualok Infuse is made from the durable translucent Tritan™ plastic and also features a secure-lock lid to prevent any unwanted spillages. There are enlarged branding areas on two sides of the bottle and also around the lid, which is a popular branding area to print with bespoke names via our Individual Naming service.