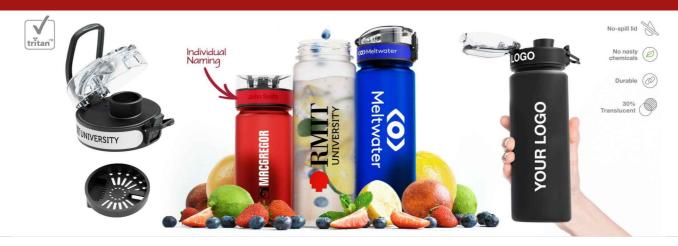

## **Aqualok Infuse**

The Aqualok Infuse features a fantastic infuser lid that allows you to add and lock in your favourite fruits or vegetables to your daily drinking water. Just like our standard Aqualok model, the Aqualok Infuse is made from the durable translucent Tritan™ plastic and also features a secure-lock lid to prevent any unwanted spillages. There are enlarged branding areas on two sides of the bottle and also around the lid, which is a popular branding area to print with bespoke names via our Individual Naming service.

## **Aqualok Infuse**